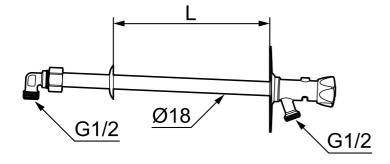

Article number: 42930610 Description: For wall thickness max. 600 mm

- Self-draining
- With plastic handle
- With approved non-return valve
- Frost-proof even if the hose/coupling is connected
- Can be cut to suit wall thickness
- Wall bracket: H=106 mm, W=66 mm, diagonal screw holes