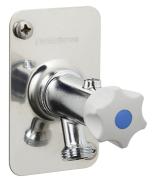

## Garden valve with plastic handle

Our garden valves are self-draining and therefore frost-proof even if you forget to dismantle the garden hose before the season with degrees below zero. However, we recommended that you always remove the hose and coupling when there is a risk of low temperatures.

Article number: 42930610 Description: For wall thickness max. 600 mm

- Self-draining
- With plastic handle
- With approved non-return valve
- Frost-proof even if the hose/coupling is connected
- Can be cut to suit wall thickness
- Wall bracket: H=106 mm, W=66 mm, diagonal screw holes